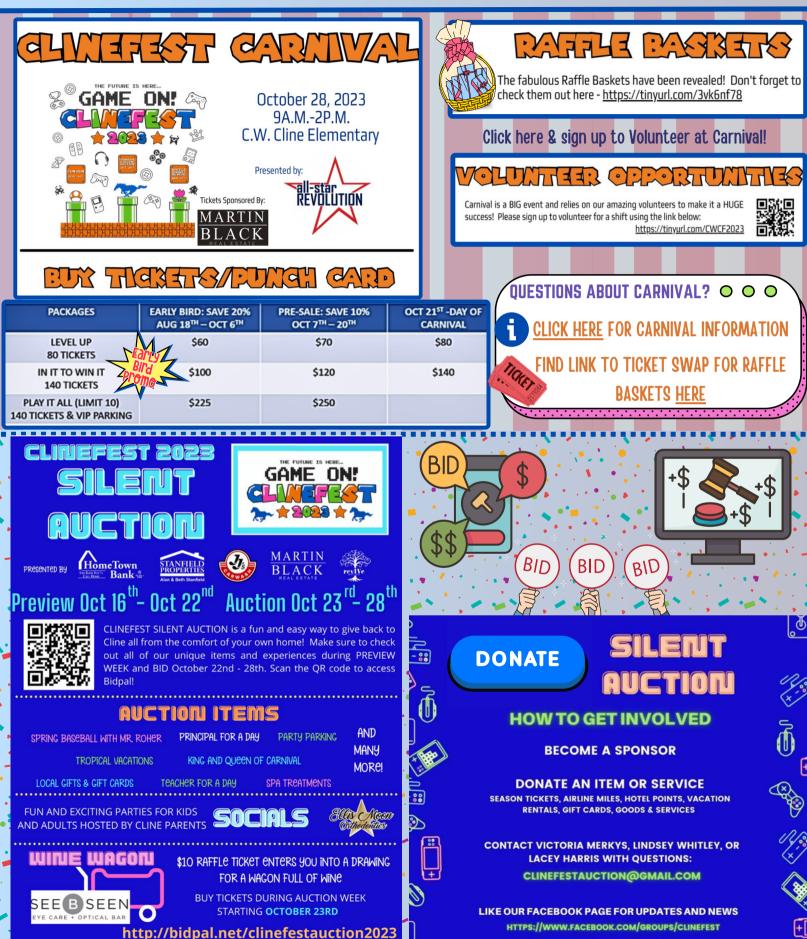

#### WHAT'S HAPPENING THIS WEEK:

- Carnival & Raffle Basket ticket sales will be set up outside the cafeteria every Wednesday-Friday during lunches.
- Raffle Baskets on display by the Cafeteria! <u>Purchase raffle tickets</u> <u>here!</u>
- Class Party sign-ups are now live until 10/13. <u>Sign up here!</u>
- Stock the Wine Wagon Event @ See B Seen 10/5 from 5p-7p. Bring 1 or 2 bottles of Wine valued at \$20+ and receive 20% off
- PTO Meeting 10/6 9a and Carnival Early Bird Ticket Promo ends

# More Ways to Sprinkle in Support...

We are still in need of Clinefest Sponsors! Local businesses, Families and even Grandparents can Sponsor. Starting as low as \$50! Click here to support!