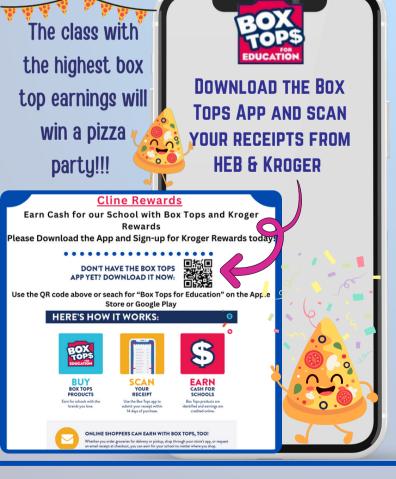

## Reminders:

- Volunteer <u>background check</u> needs to be completed for all Cline visitors/volunteers!
- Subscribe to Remind text alerts: text @clinepto2 to 81010
- Download the Box Tops app!
- Check out the FISD Special Education
   PTO website <u>HERE!</u>